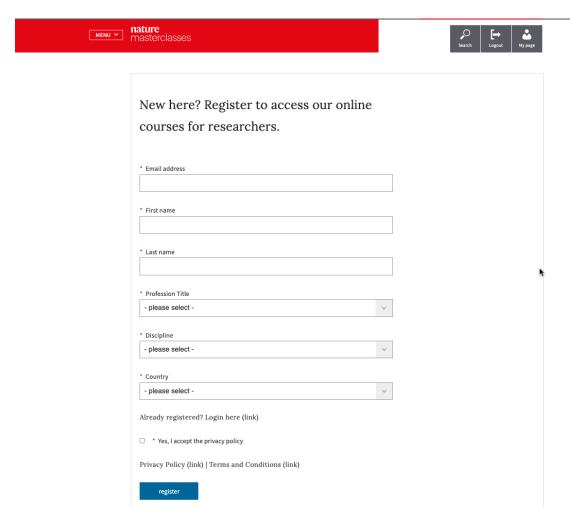

**Step 3.**Complete the form with your personal information.

# Step 3(b).

This will take you to the following page, where you'll be asked to complete a registration form with your personal information. From now on, follow the steps 3,4 and then 6-8.

You'll find further useful information, FAQs and contact details for our support teams on our <u>Help</u> page. We hope you enjoy the courses!