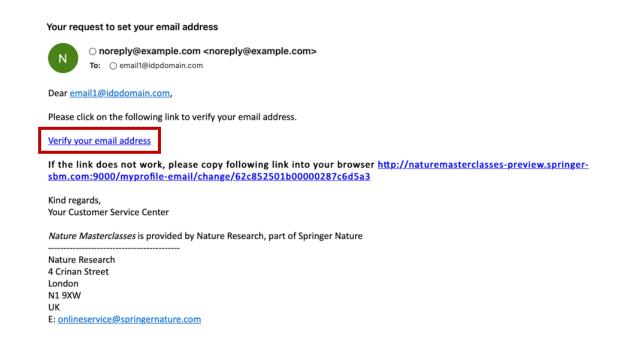

#### Step 7.

Open the confirmation email from Nature Masterclasses and click the verification link. If the link doesn't work, copy and paste the provided link in your browser.