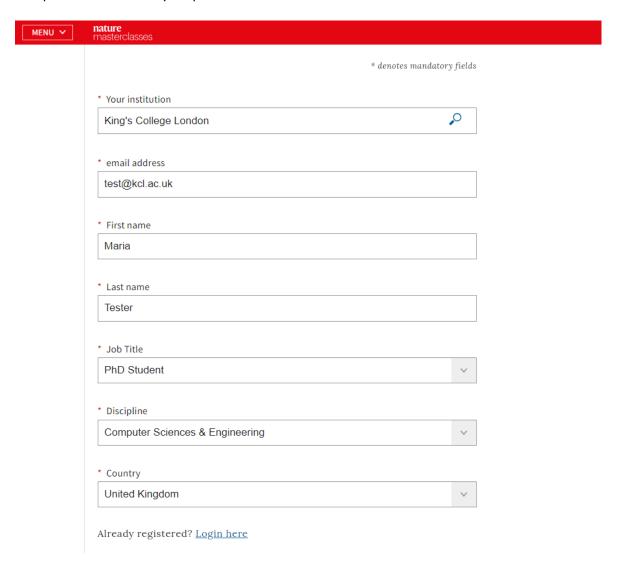

USER GUIDE

# **nature** masterclasses

# **WELCOME TO NATURE MASTERCLASSES**

Use this guide to set up your Nature Masterclasses account to gain access to the online course(s).

# **HOW TO ACCESS NATURE MASTERCLASSES**

# Step 1.

Please go to <a href="https://masterclasses.nature.com/">https://masterclasses.nature.com/</a> and click the Register icon on the top right.





# Step 2.

On the Register page, click 'Your institution' and select your institution from the drop-down menu. Alternatively, you can start typing the name of your institution and select from the options that will appear.





**Step 3.**Complete the form with your personal information.





# **Step 4.**Read the Privacy Policy and tick that you accept it. Then click the "Register" button.





# Step 5.

This will take you to your institution's Single Sign-On page. Enter your network ID and password and click Login. As an example, you see here the King's College Single Sign-On page.



5



#### Step 6.

This will take you to the following page, where you'll be asked to check your mail box for a confirmation email from Nature Masterclasses. If you can't find the email, click "Resend Email".





#### Step 7.

Open the confirmation email from Nature Masterclasses and click the verification link. If the link doesn't work, copy and paste the provided link in your browser.



# Step 8.

The verification link will lead you back to Nature Masterclasses website where you are now