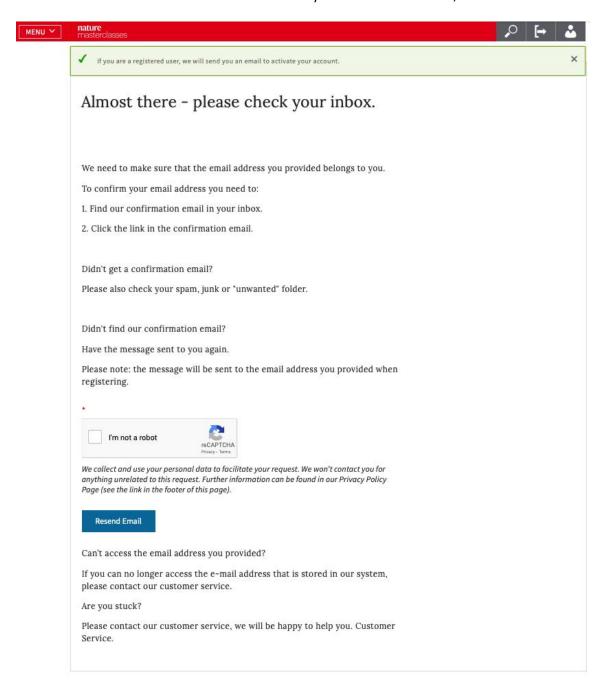

#### Step 6.

This will take you to the following page, where you'll be asked to check your mail box for a confirmation email from Nature Masterclasses. If you can't find the email, click "Resend Email".