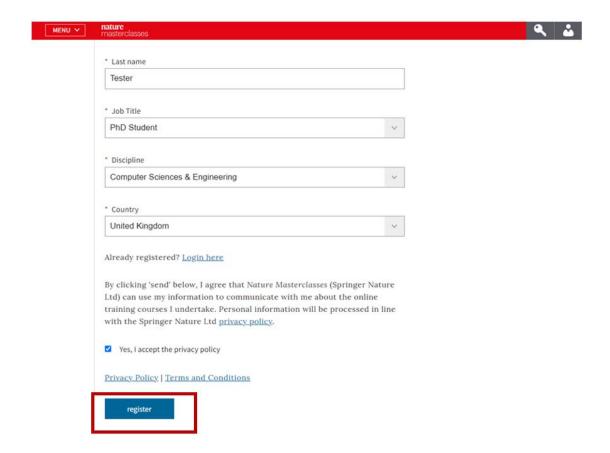

# **Step 4.**Read the Privacy Policy and tick that you accept it. Then click the "Register" button.