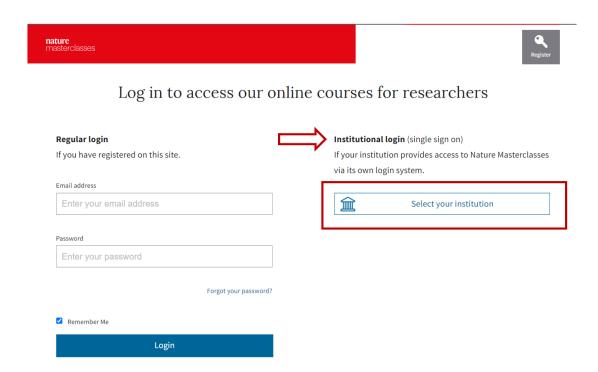

# Step 9.

If you log out of your account, you can login again by clicking the "Login" icon at the top right (see the picture of Step 1). On the login page, go to the "Institutional login (Single Sign-On)" section and click "Select your Institution". Select your institution from the list and you will be redirected to your Institution Single Sign-On page, where you need to provide your ID and password. Once this is done, you will be back to the Nature Masterclasses website as a logged in user and you can continue learning with us!

IMPORTANT: please **do NOT try to login** via the regular login, since your institution has Single Sign-On access for Nature Masterclasses.

**IMPORTANT:** There is also **another way of gaining access** to the courses, if you try by mistake to **login with your institutional credentials before registering**.

# Step 1(b).

On the login page, go to the "Institutional login (Single Sign-On)" section and click "Select your Institution". Select your institution and you will be redirected to your Institution Single Sign-On page, where you need to provide your ID and password.