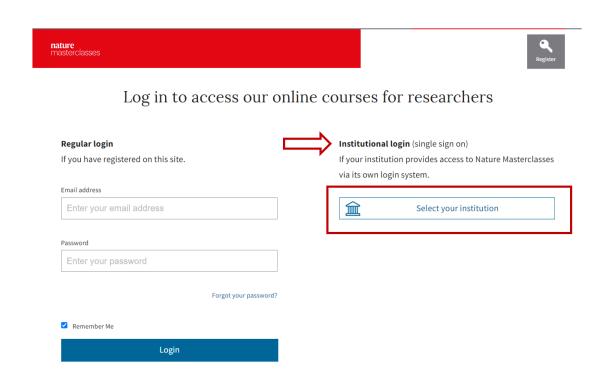

# Step 9.

If you log out of your account, you can login again by clicking the "Login" icon at the top right (see the picture of Step 1). On the login page, go to the "Institutional login (Single Sign-On)" section and click "Select your Institution". Select your institution from the list and you will be redirected to your Institution Single Sign-On page, where you need to provide your ID and password. Once this is done, you will be back to the Nature Masterclasses website as a logged in user and you can continue learning with us!

IMPORTANT: please **do NOT try to login** via the regular login, since your institution has Single Sign-On access for Nature Masterclasses.

**IMPORTANT:** There is also **another way of gaining access** to the courses, if you try by mistake to **login with your institutional credentials before registering**.

# Step 1(b).

On the login page, go to the "Institutional login (Single Sign-On)" section and click "Select your Institution". Select your institution and you will be redirected to your Institution Single Sign-On page, where you need to provide your ID and password.