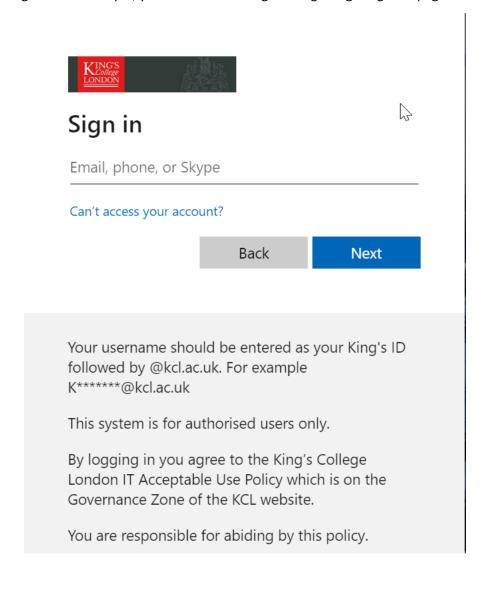

# Step 5.

This will take you to your institution's Single Sign-On page. Enter your network ID and password and click Login. As an example, you see here the King's College Single Sign-On page.

5