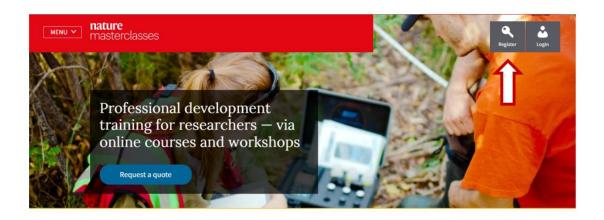

# Step 1.

Please go to <a href="https://masterclasses.nature.com/">https://masterclasses.nature.com/</a> and click the Register icon on the top right.