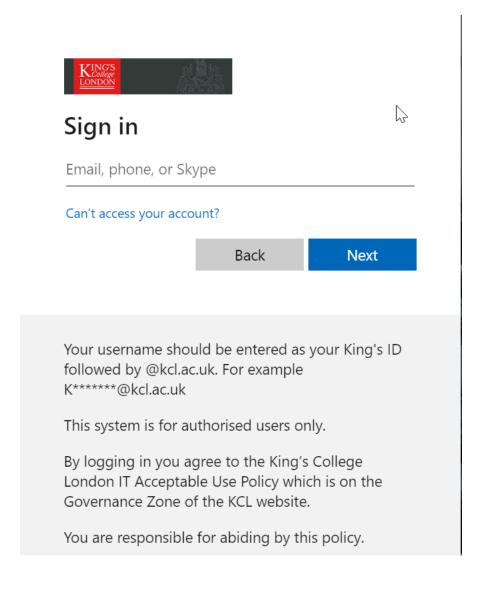

# Step 5.

This will take you to your institution's Single Sign-On page. Enter your network ID and password and click Login. As an example, you see here the King's College Single Sign-On page.

5

# Step 2 (b).

This will take you to your institution's Single Sign-On page. Enter your network ID and password and click Login. As an example, you see here the King's College Single Sign-On page.