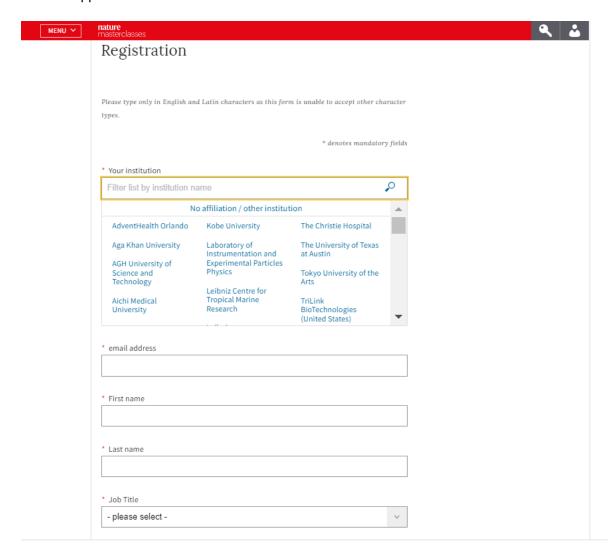

# Step 2.

On the Register page, click 'Your institution' and select your institution from the drop-down menu. Alternatively, you can start typing the name of your institution and select from the options that will appear.