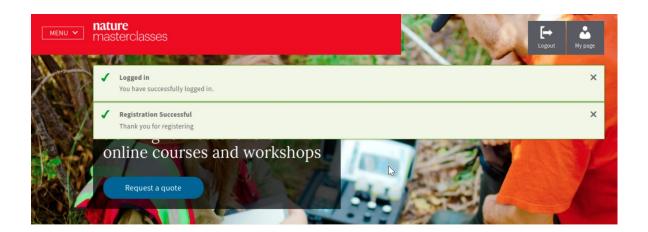

# Step 8.

The verification link will lead you back to Nature Masterclasses website where you are now automatically logged in. You are ready to visit the course pages and start learning!